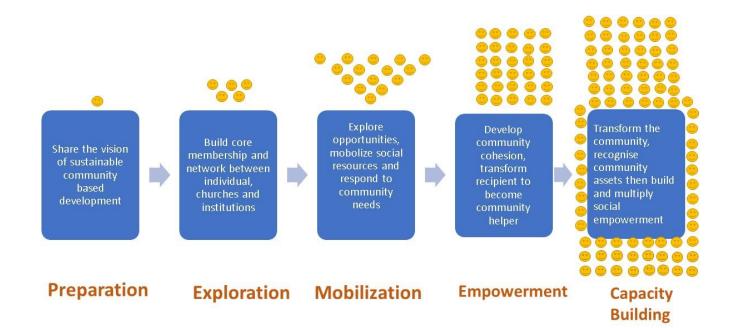

## Steps to KABCD

Community relationship is the key to asset based community development. What is your relationship to the community? What is the level of the development in your community? What do you expect to involve in the community development?