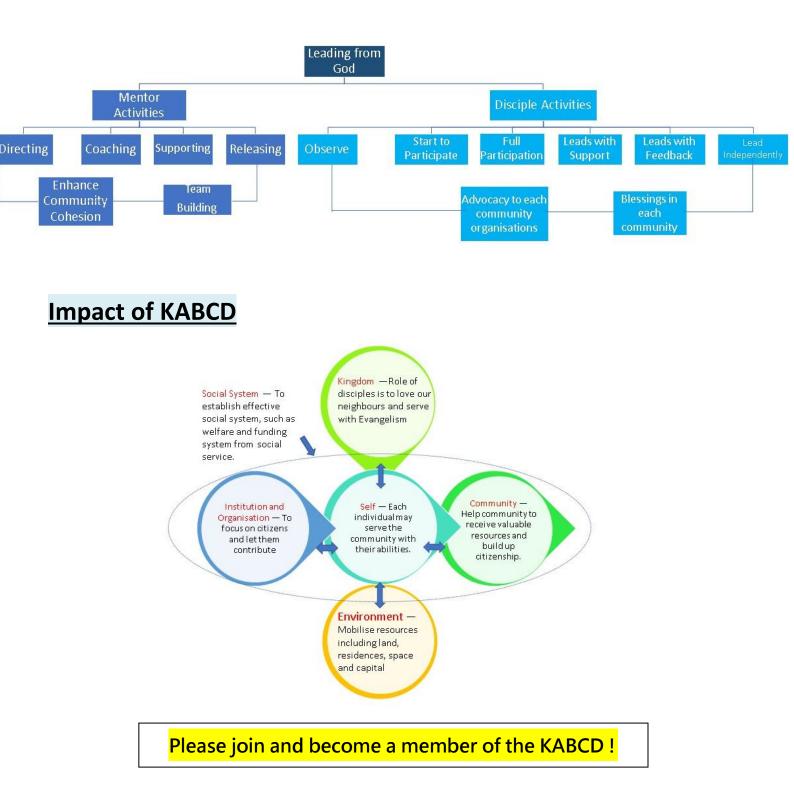

## The Role of Christian in KABCD

As a mentor or disciple <sup>,</sup> What is the role you may follow God to perform?

Correspondence Address: P.O. Box 33506, Sheung Wan Post Office, Hong Kong<br/>Office: 15 Tong Yam Street, Tai Hang Tung, Shek Kip Mei, KowloonTel : 3689 9810Whatsapp : 6760 2025 Email : info@hkcnp.org.hkFax : 3013 8950Website : www.hkcnp.org.hkFacebook: <a href="http://fb.com/hkcnp">http://fb.com/hkcnp</a> (17 May 2017)