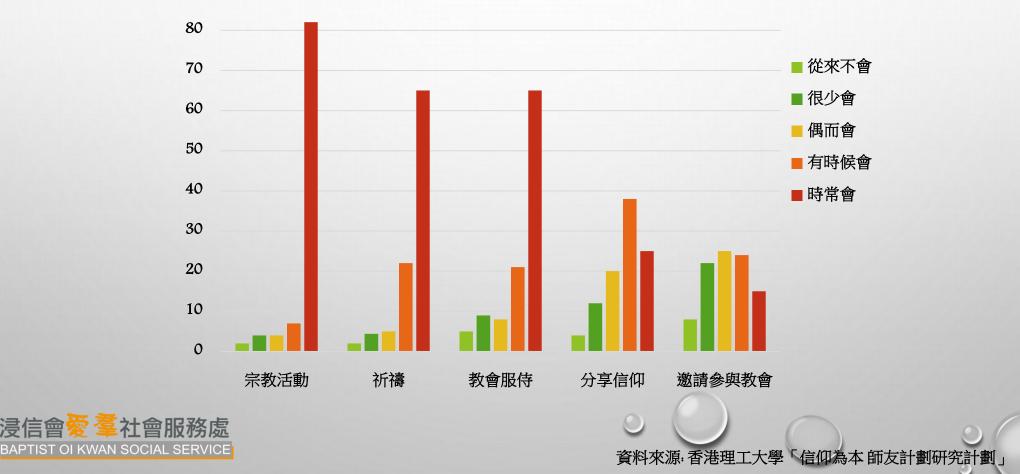

---------------------------------------------------------------------------------------------------------|-----------------------------------------------------------------------------------------------------------------------------------------|
| 2015 第五批<br>(港島區)<br><u>Step UP 5生命導航計劃</u>      | BCT銀聯集團<br>Mr.William Wong<br>百德浸信會<br>保心安藥廠有限公司<br>城市的盼望基金有限公司<br>香港炮台山獅子會<br>恩新(香港)企業有限公司<br>教會關懷貧窮網絡<br>張慶華慈善基金有限公司<br>鰂魚涌浸信會                                    | 中國基督教播道會愛秩序灣堂<br>五旬節聖潔會筲箕灣堂有限公司<br>基列社會服務中心<br>神召會西環堂<br>基督教中國佈道會柴灣萬善堂<br>基督教宣聖會香港堂<br>基督教宣道會愛光堂<br>基督教會恩雨堂<br>康山浸信會<br>鰂魚涌浸信會          |



## 與教會合作契機

- •加強堂、社、校合作
- 突破教會「框框」,推動信徒走進社區,服侍基層需要
- 促進跨宗派結連
- 回應教會青少年信徒斷層現象,將計劃學生及家庭帶入教
  - 會,認識福音。





友師人數:574







### 信仰為本師友研究計劃

大部份友師活躍於參與教會活動、祈禱及教會服待,但卻很 少會與教會以外的對象分享信仰,甚至邀請其參與教會活動。



浸信會

## 兒童發展基金計劃進程





資料來源:香港理工大學「信仰為本師友計劃研究計劃」

信徒友師參與師友計劃後...

•超過80%友師表示曾向青少年分享信仰

### •約88%友師感到自己對青少年發揮正面影響

### • 超過70%友師認為教會有支援信徒參與師友計劃

資料來源:香港理工大學「信仰為本 師友計劃研究計劃





- •接近<u>80%</u>青少年表示友師曾與他分享信仰,更有<u>60%</u>表示友師對他的信仰有很大的影響
- 其中有15%青少年在宗教上有轉變,有60多人表示相信基督教
- 有差不多<u>50%</u>友師教會提供活動予青少年參加,當中有<u>35%</u>青少年 表示曾出席友師教會

資料來源:香港理工大學「信仰為本師友計劃研究計畫





- •加強堂、社、校合作
- 突破教會「框框」,推動信徒走進社區,服侍基 層需要
- 促進跨宗派結連
- 回應教會青少年信徒斷層現象,將計劃學生及家
   庭帶入教會,認識福音
   已有40間教會,接近

1000名信徒曾經參與

兒童發展基金師友計劃

浸信會愛 臺社會服務處 BAPTIST OI KWAN SOCIAL SERVICE

# 社會服務部與浸聯會合 作的事工



憂 羣社會服務處

香港浸信會聯會

合辦

查詢電話:3413-1607(浸信會愛羣社會服務處) | 2715-6527(香港浸信會聯會)