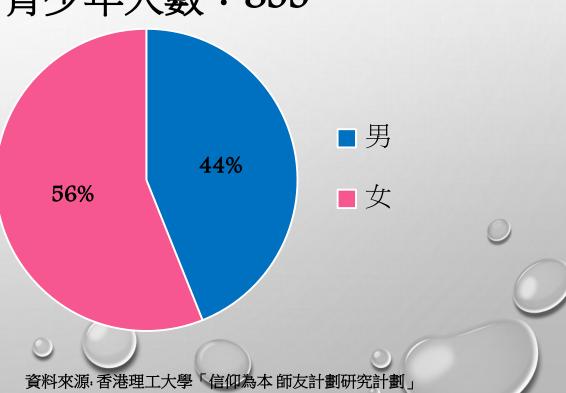

## 與教會合作契機

- •加強堂、社、校合作
- 突破教會「框框」,推動信徒走進社區,服侍基層需要
- 促進跨宗派結連
- 回應教會青少年信徒斷層現象,將計劃學生及家庭帶入教
  - 會,認識福音。

友師人數:574

### 信仰為本師友研究計劃

大部份友師活躍於參與教會活動、祈禱及教會服待,但卻很 少會與教會以外的對象分享信仰,甚至邀請其參與教會活動。

浸信會

## 兒童發展基金計劃進程

資料來源:香港理工大學「信仰為本師友計劃研究計劃」

信徒友師參與師友計劃後...

•超過80%友師表示曾向青少年分享信仰