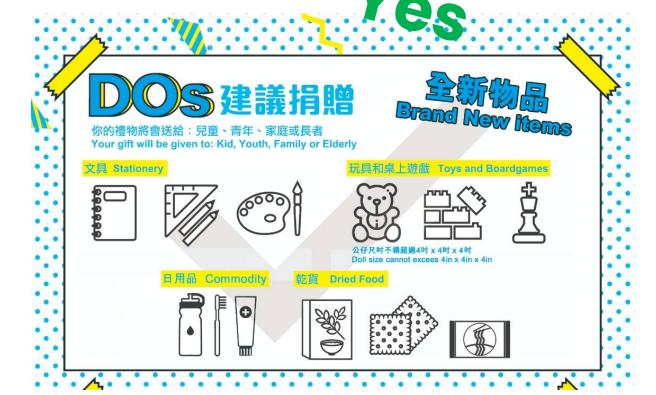

The conference will distribute them to the grassroots community through the church and NGO network.

> **Donation** through

The little gifts will become blessings for the poor throughout the campaign!

What kind of supplies is suitable for donation to the underprivileged community?

Every donating items to PeaceBox must be NEW, therefore, any used or secondhand products are not suitable for donation.

What kind of supplies is suitable for donation to the underprivileged community?

Every donating items to PeaceBox must be NEW, therefore, any used or secondhand products are not suitable for donation.