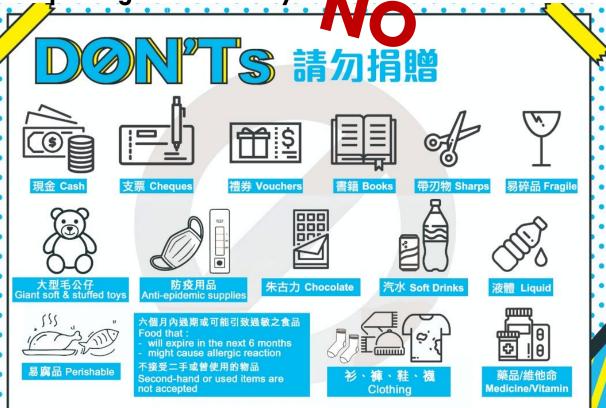

The conference will distribute them to the grassroots community through the church and NGO network.

> **Donation** through

The little gifts will become blessings for the poor throughout the campaign!

What kind of supplies is suitable for donation to the underprivileged community?

Every donating items to PeaceBox must be NEW, therefore, any used or secondhand products are not suitable for donation.

What kind of supplies is suitable for donation to the underprivileged community?

Every donating items to PeaceBox must be NEW, therefore, any used or secondhand products are not suitable for donation.