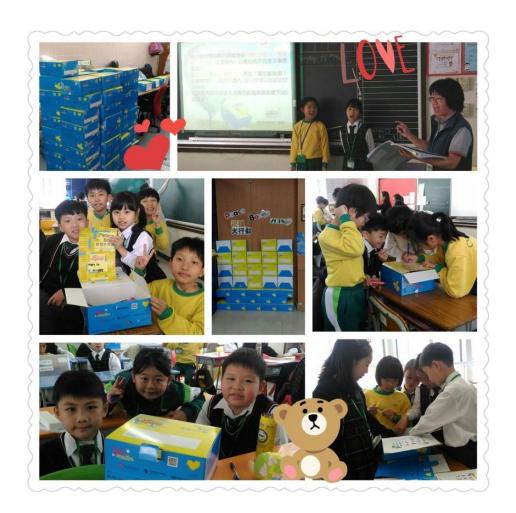

# Church Fellowship and Cell Groups

Fellowship and Cell Groups
Can also join, in serving the community, to share the love of God.

Students can Participate

Encourage students to participate, and teach them to share and care for the needy