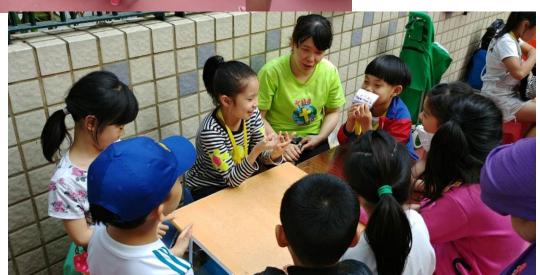

# Church Fellowship and Cell Groups

Fellowship and Cell Groups
Can also join, in serving the community, to share the love of God.

Students can Participate

Encourage students to participate, and teach them to share and care for the needy