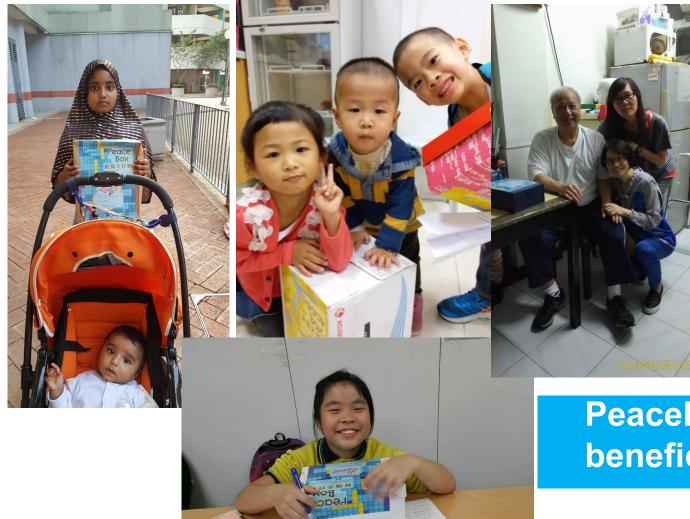

re, any used or secondhand products are not suitable for donation.

What kind of supplies is suitable for donation to the underprivileged community?







Every donating items to PeaceBox must be NEW, therefore, any used or secondhand products are not suitable for donation.

#### **2024 Peace Box Campaign**

#### **Blessing Card and Sticker**

#### A6 size – Blessing Card





21x7cm - Sticker







#### 您可以如何參與:





Way of **Participation** You can join any one or more steps



**Collect gift** 



---- Checking gift ---- Distribute gift



#### Online Donation

Visit PeaceBox website https://www.hkcnp-loveinaction.org.hk/ Purchase PeaceBox, which will be distributed to the underprivileged through the church and NGO network.

Please visit:



PeaceBox will become the bless for others





**PeaceBox** beneficiaries

















Serving in the Park



# Church Fellowship and Cell Groups







Fellowship and Cell Groups
Can also join, in serving the community, to share the love of God.









Students can Participate

Encourage students to participate, and teach them to share and care for the needy







# Fulfill corporate responsibility and care for the community





Companies can mobilize their employees to participate together, fostering unity among staff while also caring for the community •

#### More about HKCNP



The Hong Kong Church Network for the Poor (HKCNP) Website

http://www.hkcnp.org.hk/



#### **Facebook**

https://www.facebook.com/hkcnp/

#### **PeaceBox**



https://www.hkcnp.org.hk/ core\_services/love\_in\_act ion/peacebox\_2024\_english \_