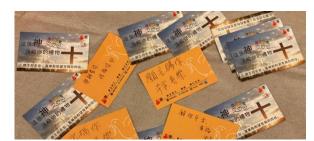

#### **Blessing Card and Sticker**

#### A6 size – Blessing Card

21x7cm - Sticker