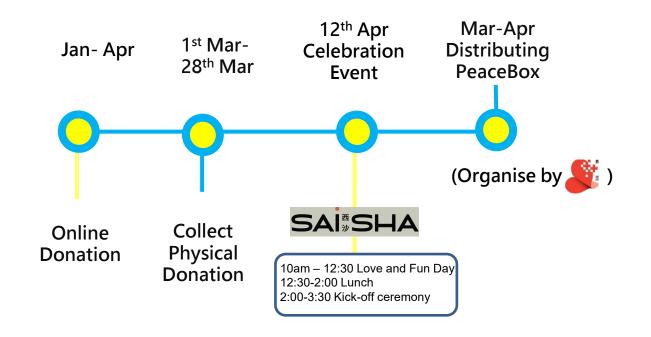

y-wide campaign reached 250,000 people to share HOPE in the Society for the last 10 years







#### Pass PeaceBox event



































2024 LIGHT

#### **ACHIEVEMENT**



#### 250,000 people have involved in this campaign



2,000+ VOLUNTEERS devoted
20,000+ HOURS to box
stacking to spread love & hope
at shopping malls via
celebration ceremonies



400 FAMILIES enjoyed together at Peace Box Funfairs of songs, games, food & performance



10,000+ HOME VISITS by 20,000+ VOLUNTEERS who delivered the Peace Boxes with loving care during Easter

### **ACHIEVEMENT**





100,000 PEACE BOXES Collected



200 HOUSINGS Involved



30 SCHOOLS Participated



100 CHURCHES Mobilized



50 NGOs Involved

Participated in the chain of love

#### **2025 Peace Box Campaign Timeline**















# PeaceBox Donation

## Join us: **Collect & Distribute PeaceBox**





Ways of **Participation** You can participate in any one or more ways







Check



Distribute with blessing card

Online

Visit https://www.hkcnp-loveinaction.org.hk/

to purchase PeaceBox supplies. Donation:

The conference will distribute them to the grassroots community through the church and NGO network.

> **Donation** through



The little gifts will become blessings for the poor throughout the campaign!

What kind of supplies is suitable for donation to the underprivileged community?







Every donating items to PeaceBox must be NEW, therefore, any used or secondhand products are not suitable for donation.

What kind of supplies is suitable for donation to the underprivileged community?